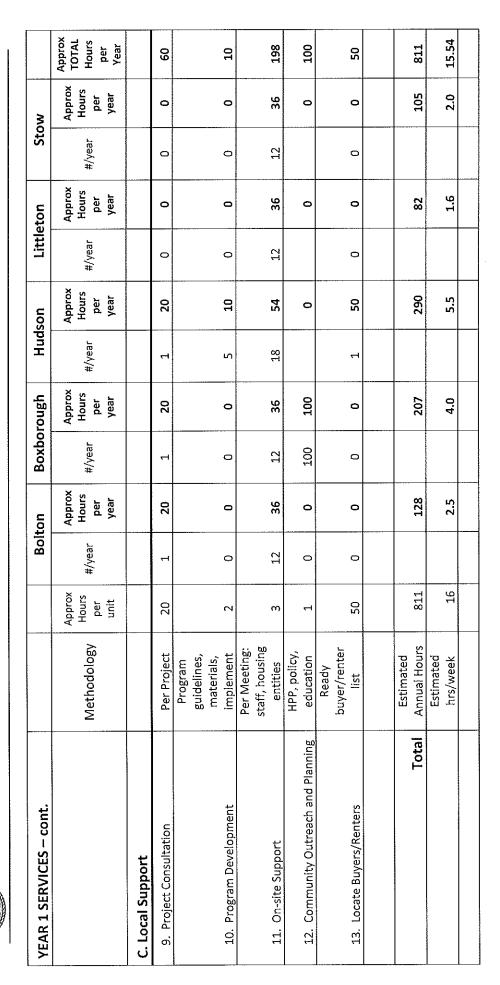

Each participating community will contract for some level of the services approximately as depicted in the chart on the following page:

| YEAR 1 SERVICES                       |                                                 |                                | Bolton | ton                            | Boxborough | rough                          | Hudson | son                            | Littleton                               | ton                            | Stow   | <b>X</b>                       |                                         |
|---------------------------------------|-------------------------------------------------|--------------------------------|--------|--------------------------------|------------|--------------------------------|--------|--------------------------------|-----------------------------------------|--------------------------------|--------|--------------------------------|-----------------------------------------|
| Autom encourage                       | HS                                              | SHI Units                      | 3.70%  | 29                             | 1.16%      | 24                             | 9.17%  | 730                            | 8.45%                                   | 291                            | 5.88%  | 147                            |                                         |
|                                       | Methodology                                     | Approx<br>Hours<br>per<br>unit | #/year | Approx<br>Hours<br>per<br>year | #/year     | Approx<br>Hours<br>per<br>year | #/year | Approx<br>Hours<br>per<br>year | #/year                                  | Approx<br>Hours<br>per<br>year | #/year | Approx<br>Hours<br>per<br>year | Approx<br>TOTAL<br>Hours<br>per<br>Year |
| A. Monitoring                         |                                                 |                                |        |                                |            |                                | -      |                                |                                         |                                |        |                                |                                         |
| 1. Create Monitoring Database & Plan  | One per non-<br>public project +<br>owner       | 7                              | 40     | 80                             | 24         | 48                             | 92     | 184                            | 20                                      | 40                             | 35     | 70                             | 427                                     |
| 2. Ownership Units: Annual Monitoring | One per<br>ownership unit                       | 1                              | 39     | 39                             | 24         | 24                             | 87     | 87                             | 18                                      | 18                             | 33     | 33                             | 201                                     |
| 3. Rental Units: Tenant Compliance    | One per unit,<br>Town is<br>Monitoring<br>Agent | 20                             | 0      | 0                              | 0          | 0                              | C      | C                              |                                         | C                              |        | G                              |                                         |
| Rental Units: Compliance Report       | One per non-<br>public project                  | 2                              |        | 2                              | 0          | 0                              | 5      | 19                             | 2                                       | 4                              | 2      | > 4                            | 200                                     |
| 5. Resolve SHI Discrepancies          | One for each discrepancy                        | 4                              | Н      | 4                              | 0          | 0                              | 0      | 0                              | 0                                       | 0                              | 0      | . 0                            | 4                                       |
| 6. Assessor Valuation                 | One per<br>ownership unit                       | 0.5                            | 24     | 12                             | 24         | 12                             | 87     | 43.5                           | 18                                      | 6                              | 33     | 16.5                           | 93                                      |
| WAST.                                 |                                                 |                                |        |                                |            |                                |        |                                | *************************************** |                                |        |                                |                                         |
| B. Regional Activities                | All participate<br>equally                      |                                |        |                                |            |                                | -      |                                |                                         |                                |        |                                | ******                                  |
| 7. Administration                     | Monthly<br>advisory, status,                    | ∺                              | 12     | 12                             | 12         | 12                             | 12     | 12                             | 12                                      | 12                             | 12     | 12                             | 60                                      |
| Resident Support                      | Resident<br>inquíries                           | 3                              | -1     | 6                              | -          | æ                              | 1      | က                              | П                                       | က                              | н      | m                              | 15                                      |
|                                       |                                                 |                                |        |                                |            |                                |        |                                |                                         |                                |        |                                |                                         |